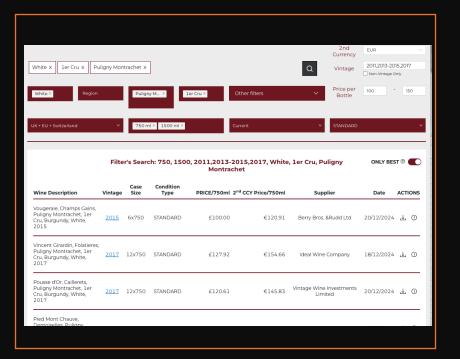

### **WINE SEARCH**

- Individual Wines with Specific Vintages
- Individual Wines Across Selected or All Vintages
- Multiple Criteria Search:

### **EXAMPLE:**

White + Puligny Montrachet + 1er Cru & Vintages (2011+2013-2015+2017) + Price Range - £100 to £150 +750ml & 1500ml bottle size + Only Full Pristine Cases

**INCLUDES BIDS PRICES & OFFERS** 

DOWNLOAD ALL SEARCHES RESULTS TO EXCEL

REFRESH INSTANTLY PREVIOUS SEARCHES

## **FILTERS**

- Any Combination of UK, EU or Swiss Suppliers
- Standard, Repack/Loose Bottles or All Condition Types
- Individual or Multiple Bottle Sizes
- Current or Historical Pricing

ALL FILTERS CAN BE SET AS DEFAULTS

MULITPLE COMBINATION OF FILTERS CAN BE APPLIED

FILTER SETTINGS SAVED WITH SEARCH RESULTS