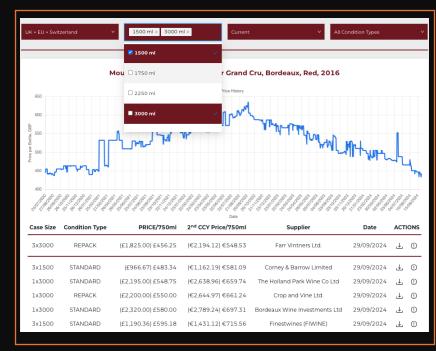

## **FILTERS**

- Any Combination of UK, EU or Swiss Suppliers
- Standard, Repack/Loose Bottles or All Condition Types
- Individual or Multiple Bottle Sizes
- Current or Historical Pricing

ALL FILTERS CAN BE SET AS DEFAULTS

MULITPLE COMBINATION OF FILTERS CAN BE APPLIED

FILTER SETTINGS SAVED WITH SEARCH RESULTS