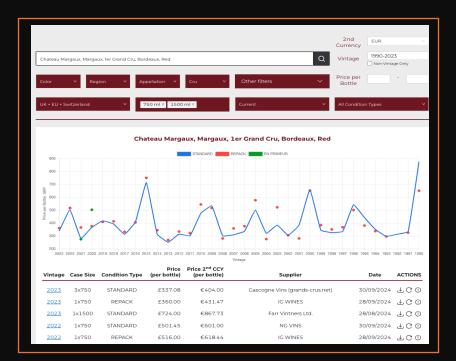

## **FILTERS**

- Any Combination of UK, EU or Swiss Suppliers
- Standard, Repack/Loose Bottles or All Condition Types
- Individual or Multiple Bottle Sizes
- Current or Historical Pricing

ALL FILTERS CAN BE SET AS DEFAULTS

MULITPLE COMBINATION OF FILTERS CAN BE APPLIED

FILTER SETTINGS SAVED WITH SEARCH RESULTS