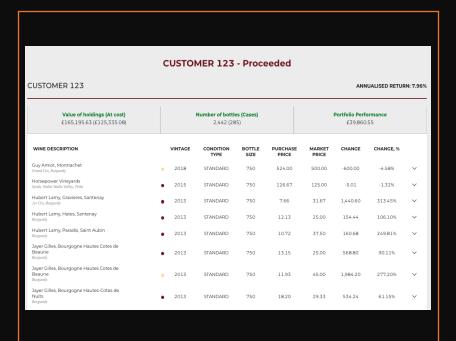

## PORTFOLIO VALUATIONS

- Ease of Use Uploading Wine Portfolios
- Valuations for Different Bottle Sizes & Condition Types
- Saved Uploads Allow On Demand Revaluations

QUICK VALUATIONS OF LARGE WINE PORTFOLIOS

PREVIOUS PORTFORLIOS INSTANTLY REVALUED

DETAILED VALUATION DOWNLOADABLE