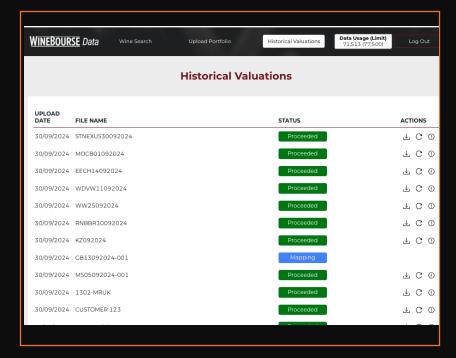

## PORTFOLIO VALUATIONS

- Ease of Use Uploading Wine Portfolios
- Valuations for Different Bottle Sizes & Condition Types
- Saved Uploads Allow On Demand Revaluations

QUICK VALUATIONS OF LARGE WINE PORTFOLIOS

PREVIOUS PORTFORLIOS INSTANTLY REVALUED

DETAILED VALUATION DOWNLOADABLE