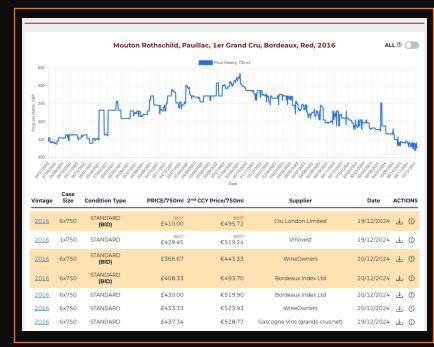

## **FILTERS**

- Any Combination of UK, EU or Swiss Suppliers
- Standard, Repack/Loose Bottles or All Condition Types
- Individual or Multiple Bottle Sizes
- Current or Historical Pricing

ALL FILTERS CAN BE SET AS DEFAULTS

MULITPLE COMBINATION OF FILTERS CAN BE APPLIED

FILTER SETTINGS SAVED WITH SEARCH RESULTS